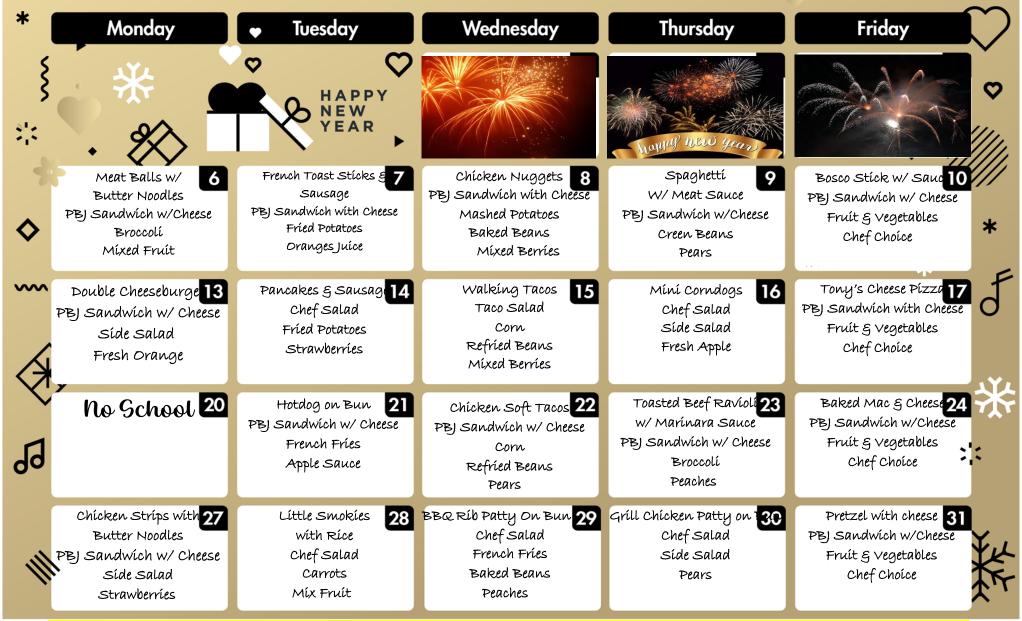

## JANUARY 2025 HOLY CHILDHOOD OF JESUS

Students Lunch \$3.00
Extra Entrée \$1.75
Extra Milk \$.60
Adult Lunch \$4.00

All School Mass 8:00 am: Tuesday & Thursdays except for when there is a Holy Days of Obligation, in which the school will go to Mass PLEASE CALL THE OFFICE BY 9:00 AM FOR LUNCH IF YOUR CHILD IS GOING TO BE LATE. SCHOOL OFFICE 566-2922

Pre-K 1% white milk, K-8<sup>th</sup> 1% white milk or chocolate milk. All Vegetables are <sup>3</sup>/<sub>4</sub> cup servings, All Fruit are <sup>1</sup>/<sub>2</sub> cup Serving. Pre-K To 4<sup>th</sup> grade has quit time to finish up their lunch. Holy Childhood of Jesus is an equal opportunity provider.