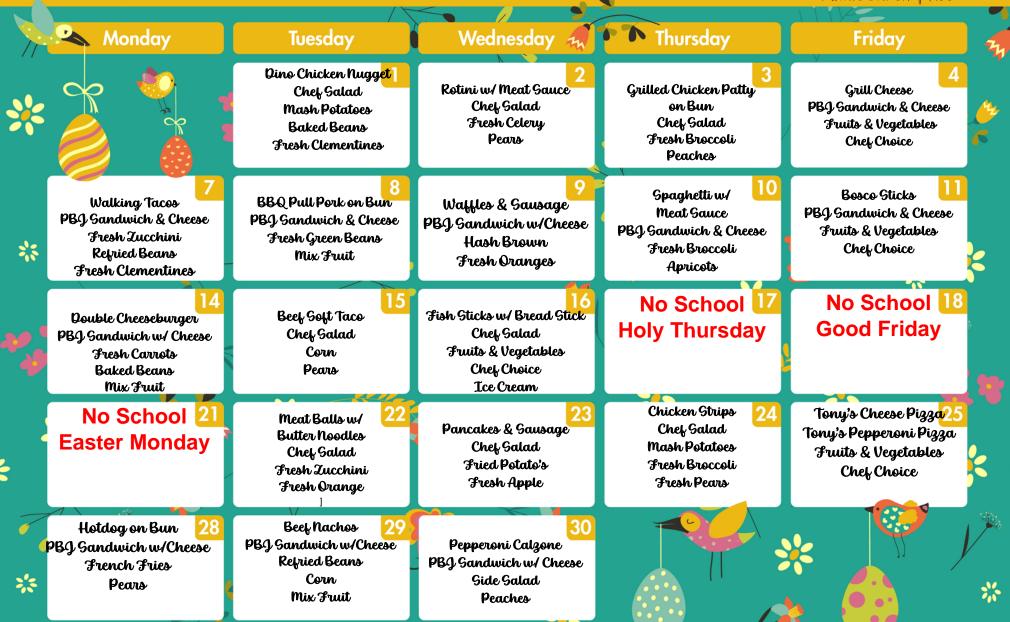

FRUITS, VEGETABLES & Dessert MAY CHANGE WITHOUT notice Monday

## **APRIL 2025 Holy Childhood of Jesus**

Students Lunch \$3.00 Extra Entrée \$1.75 Extra Milk \$.60 Adult Lunch \$4.00

All School Mass 8:00 am: Tuesday & Thursdays except for when there is a Holy Days of Obligation, in which the school will go to Mass PLEASE CALL THE OFFICE BY 9:00 AM FOR LUNCH IF YOUR CHILD IS GOING TO BE LATE. SCHOOL OFFICE 566-2922

Pre-K 1% white milk, K-8th 1% white milk or chocolate milk. All Vegetables are 3/4 cup servings, All Fruit are 1/2 cup Serving. Pre-K To 4th grade has quit time to finish up their lunch. Holy Childhood of Jesus is an equal opportunity provider.